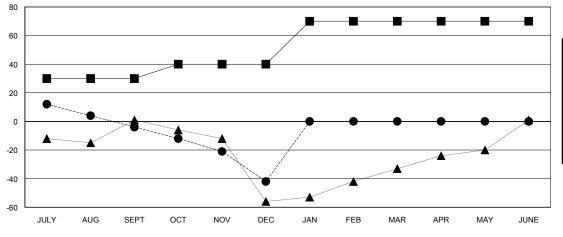

## GOALS AND ACTUAL MEMBERS CUMULATIVE

| -■-  | CURRENT YEAR GOALS FOR NEW |
|------|----------------------------|
| MEMB | EDC                        |

- CURRENT YEAR ACTUAL MEMBERS

- ▲ - LAST YEAR ACTUAL MEMBERS