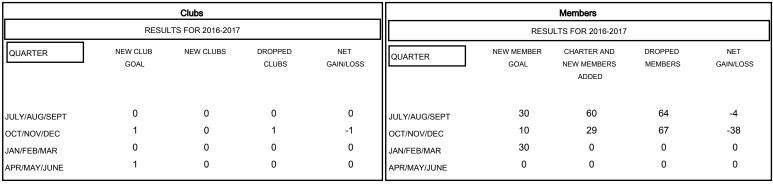

## MONTHLY MEMBERSHIP PROGRESS REPORT

## District 201Q3

Results as of: 12/31/2016

GMT: WAYNE OAKES LOCATION AUSTRALIA GMT CA 7



## GOALS AND ACTUAL NEW CLUBS CUMULATIVE



## GOALS AND ACTUAL MEMBERS CUMULATIVE



| -■-  | CURRENT YEAR GOALS FOR NEW |
|------|----------------------------|
| MEMB | EDC                        |

- CURRENT YEAR ACTUAL MEMBERS

- ▲ - LAST YEAR ACTUAL MEMBERS

| DROPPED CLUBS: 1 |     |
|------------------|-----|
| DROPPED MEMBERS  |     |
| DECEASED         | 17  |
| CLUB CANCELLED   | 0   |
| OTHER            | 114 |
| TOTAL            | 131 |

| 38 CLUBS OF 72 ADDED 1 OR MORE<br>NEW MEMBERS | GENDER DISTRIBU<br>MALE<br>FEMALE | 1,009 (60.49%)<br>659 (39.51%) |     |
|-----------------------------------------------|-----------------------------------|--------------------------------|-----|
| CLICK HERE FOR HEALTH                         | FAMILY UNIT MEMBERS               |